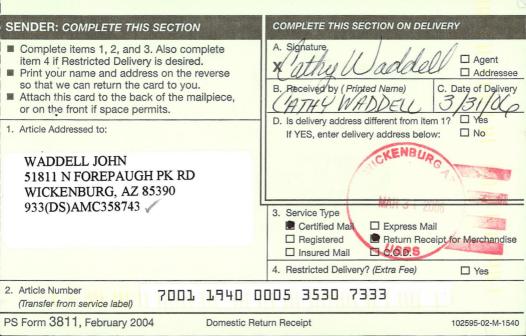

## United States Department of the Interior

BUREAU OF LAND MANAGEMENT Arizona State Office One North Central Avenue, Suite 800 Phoenix, AZ 85004-4427 www.az.blm.gov

March 24, 2006

#### CERTIFIED MAIL - RETURN RECEIPT REQUESTED

#### **DECISION**

WADDELL JOHN

This decision affects those claims shown

51811 N FOREPAUGH PK RD

in the block below:

WICKENBURG, AZ 85390

:

AMC358744 DAV #2

# MINING CLAIMS DECLARED FORFEITED

The mining claims listed above have been declared forfeited for failure to file the required maintenance fee payment or small miner's maintenance fee waiver (waiver).

Please include your AMC serial number(s) on all correspondence. If additional information is required, please call Dominic Sarracino at 602-417-9346.

Alvin L. Burch

Group Administrator

aling & Buch

Renewable Resources and Minerals Group